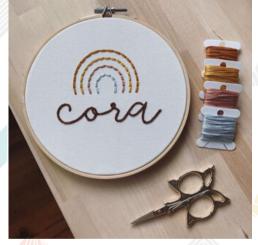

private events at craft'd

Thank you for your interest in a craft'd private event. Since we launched in 2015, we have hosted over a hundred private events! Have a look at the activities on the following pages, we would love to be a part of your event!





1 activity (2.5 hours)

5-15 pax :250rmb/person

15 +pax:230/person









- SHIBORI TIE-DYE
   SCARVES
- NEON SIGNS
- MEMO BOARDS
- DREAMCATCHERS
- NEEDLE PUNCHING
- MACRAME EARRINGS



- SOAP MAKING
- BATHBOMBS
- LIPBALMS AND LIPSTICKS
- DIY SUMMER TOTE (300 RMB)
- MIDORI LEATHER
   NOTEBOOK











## Barty Options

1 activity (2.5 hours)

5-15 pax :200rmb/person

15 +pax:180/person

#### • CHUNKY NECKLACE

- KUMIHIMO
- POSCA PAINTING
- CLAY JEWELRY
- EMBROIDERY





### ALL THESE ACTIVITIES INCLUDE A MINI TAKE HOME KIT

- FLORAL WATERCOLORS (400 RMB/PERSON, INCLUDES A WATER COLOR KIT)
- BEGINNER'S CALLIGRAPHY( 350 RMB/PP INCLUDES PEN AND NIBS)
- BRUSH LETTERING (350
   RMB/PP INCLUDES 3 BRUSH
   PENS)
- INK WATERCOLOR (500 RMB/PP INCLUDES ECOLINE INK WATERCOLOR)









- 3 HOURS SCREEN PRINTING
  WITH PINYIN PRESS 380
  RMB/PP
- 2 HOURS CACTUS CANDLE
  AND TABLET MAKING WITH
  ANOSMIA CANDLES- 350
  RMB/PP
- COCKTAIL MAKING WITH LEMON -450RMB PER
   PERSON (YOU WILL BE MAKING 3 COCKTAILS + A WELCOME DRINK

#### The Studio!

1st floor, Building 3, 1288 Fuxing Middle Road (nea