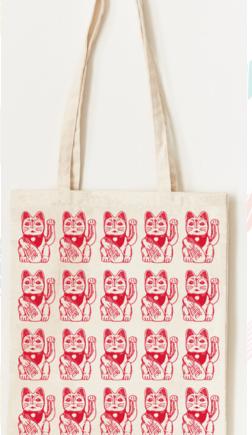

- 2 HOURS SKIN & SCULPT MAKE
  UP CLASS WITH K.CESARIO
  BEAUTY- 370 RMB/PP
- 3 HOURS SCREEN PRINTING
  WITH PINYIN PRESS 380
  RMB/PP
- 2 HOURS CACTUS CANDLE AND TABLET MAKING WITH ANOSMIA CANDLES- 350 RMB/PP
- COCKTAIL MAKING WITH LEMON -450RMB PER PERSON (YOU WILL BE MAKING 3 COCKTAILS + A WELCOME DRINK